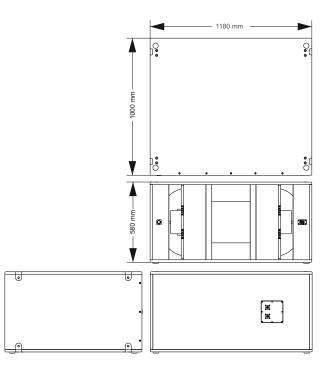

MODEL type filter power handling program power impedance sensitivity program SPL 1m peak SPL 1m frequency range dispersion weight size (wxhxd) C42 2x21" bandpass 1-channel DSP control 3600W 7200W 4 Ohms 100dBWm 139dB 145dB 38-200Hz omni 90 kg / 198 lb 1180 x 585 x 1000 mm 46.5 x 23.0 x 39.4 inch