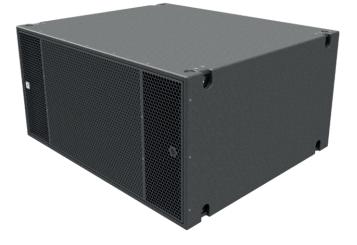

The Quint Audio C42 is a high performance arrayable subwoofer designed for mid & far field PA applications like in clubs, halls and stadiums. It can be used in combination with any other Quint Audio loudspeaker. From dimensions point of view, the C42 fits exactly to the C36 and can be installed and flown likewise.

## **DESIGN**:

The Quint Audio C42 is a dual chamber 2x21" 1 channel DSP controlled bass loudspeaker that is internally and externally built of birch plywood and equipped with a wear, tear and impact-resistant hybrid coating.

The front is finished by a coated steel grille and partially covered with an acoustically transparent layer. On the right and lef bass reflex ports the layer is omitted so the neccesary high air velocity in these parts of the cabinet is not obstructed.